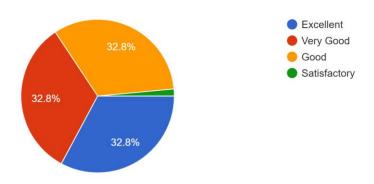

|                | Percenta |
|----------------------------------|----------------|----------|
| Category                         | No of Students | ge       |
| First Class (60 and above 60%)   | 40             | 40.      |
| Second Class (50 and above 50 %) | 40             | 40       |
| Pass Class (40 and above 40 %)   | 20             | 20       |

# HOD Dr.Shrirang Kuduk

#### **Feedback Details**





#### Class 67 responses



#### Stream

67 responses



Q1आर्थिक साक्षरता प्रमाणपत्र अभ्यासक्रमानंतर तुम्हाला प्रेरणा मिळाली आहे का? 67 responses



# Q.2. आर्थिक व्यवहाराच्या विविध टप्प्यांविषयी आपणास माहिती मिळाली आहे का? <sup>67 responses</sup>



# Q.3. आर्थिक व्यवहार करण्याची माहिती ही एक वेगळीच ज्ञान शाखा आहे हे समजण्यास तुम्हास मदत झाली आहे का?



# Q.4.भविष्यात विविध आर्थिक व्यवहार करण्यासाठी आर्थिक साक्षरता प्रमाणपत्र अभ्यासक्रमाची मदत होईल का? 67 responses



# Q.5. दैनंदिन अभ्यासक्रमा व्यतिरिक्त हा एक नवीन आर्थिक साक्षरता प्रमाणपत्र अभ्यासक्रम प्रकार तुम्हाला कसा वाटला आहे?

67 responses



# Q.6. भविष्यात पुन्हा अशा प्रकारचा प्रमाणपत्र अभ्यासक्रम घेण्याची तुम्हाला आवश्यकता वाटते का? 67 responses



#### Q.7. या आर्थिक साक्षरता प्रमाणपत्र अभ्यासक्रमाला किती टक्के मार्क द्याल? <sup>67 responses</sup>



# **Sample Certificate**



# DNYANASADHANA, THANE (SOCIETY)

EST.: 1980 (Reg. No. MAH / 759/ THN)

| Desai Shruti Manohar Shraddha                 |
|-----------------------------------------------|
| cessfully completed the Certificate Course in |
| e Department of Economics                     |
|