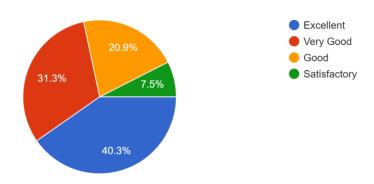

---------|
| Category                         | No of Students | ge       |
| First Class (60 and above 60%)   | 40             | 40.      |
| Second Class (50 and above 50 %) | 40             | 40       |
| Pass Class (40 and above 40 %)   | 20             | 20       |

# HOD Dr.Shrirang Kuduk

#### **Feedback Details**





#### Class 67 responses



#### Stream

67 responses



Q1आर्थिक साक्षरता प्रमाणपत्र अभ्यासक्रमानंतर तुम्हाला प्रेरणा मिळाली आहे का? 67 responses



# Q.2. आर्थिक व्यवहाराच्या विविध टप्प्यांविषयी आपणास माहिती मिळाली आहे का? <sup>67 responses</sup>



# Q.3. आर्थिक व्यवहार करण्याची माहिती ही एक वेगळीच ज्ञान शाखा आहे हे समजण्यास तुम्हास मदत झाली आहे का?



# Q.4.भविष्यात विविध आर्थिक व्यवहार करण्यासाठी आर्थिक साक्षरता प्रमाणपत्र अभ्यासक्रमाची मदत होईल का? 67 responses



# Q.5. दैनंदिन अभ्यासक्रमा व्यतिरिक्त हा एक नवीन आर्थिक साक्षरता प्रमाणपत्र अभ्यासक्रम प्रकार तुम्हाला कसा वाटला आहे?

67 responses



# Q.6. भविष्यात पुन्हा अशा प्रकारचा प्रमाणपत्र अभ्यासक्रम घेण्याची तुम्हाला आवश्यकता वाटते का? 67 responses



#### Q.7. या आर्थिक साक्षरता प्रमाणपत्र अभ्यासक्रमाला किती टक्के मार्क द्याल? <sup>67 responses</sup>



# **Sample Certificate**



# DNYANASADHANA, THANE (SOCIETY)

EST.: 1980 (Reg. No. MAH / 759/ THN)

| Desai Shruti Manohar Shraddha                 |
|-----------------------------------------------|
| cessfully completed the Certificate Course in |
| e Department of Economics                     |
|                                               |
|                                               |
|