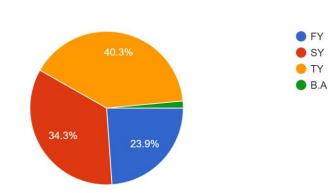

# कार्यक्रम अहवाल

अर्थशास्त्र विभागाच्या वतीने कला शाखेच्या विद्यार्थ्यां साठी प्रमाण पत्र कार्यक्रम दिनांक 6/03/2023 ते 20/03/2023 या कालावधीत आयोजित करण्यात आला. या सर्टिफिकेट कोर्स मध्ये तृतीय वर्ष कला शाखा अर्थशास्त्रच्या 100 विद्यार्थ्यांनी सहभाग घेतला होता. या कोर्स मध्ये नमूद केलेल्या अभ्यासक्रमानुसार विद्यार्थ्यांना बचत कशी करावी, गुंतवणूक कशी करावी, गुंतवणूकीचे कोणते पर्याय शेअर बाजारात उपलब्ध आहेत. कर बचत कशी करता येईल, विमा कोणता घ्यावा. कर्जासाठी कोणते पर्याय उपलब्ध आहेत. हया गोष्टी विद्यार्थ्यांनी आत्मसात केल्या.