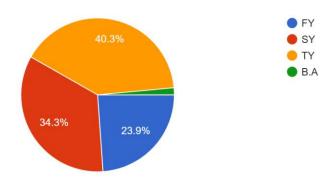

# कार्यक्रम अहवाल

अर्थशास्त्र विभागाच्या वतीने कला शाखेच्या विद्यार्थ्यां साठी प्रमाण पत्र कार्यक्रम दिनांक 6/03/2023 ते 20/03/2023 या कालावधीत आयोजित करण्यात आला. या सर्टिफिकेट कोर्स मध्ये तृतीय वर्ष कला शाखा अर्थशास्त्रच्या 100 विद्यार्थ्यांनी सहभाग घेतला होता. या कोर्स मध्ये नमूद केलेल्या अभ्यासक्रमानुसार विद्यार्थ्यांना बचत कशी करावी, गुंतवणूक कशी करावी, गुंतवणूकीचे कोणते पर्याय शेअर बाजारात उपलब्ध आहेत. कर बचत कशी करता येईल, विमा कोणता घ्यावा. कर्जासाठी कोणते पर्याय उपलब्ध आहेत. हया गोष्टी विद्यार्थ्यांनी आत्मसात केल्या.